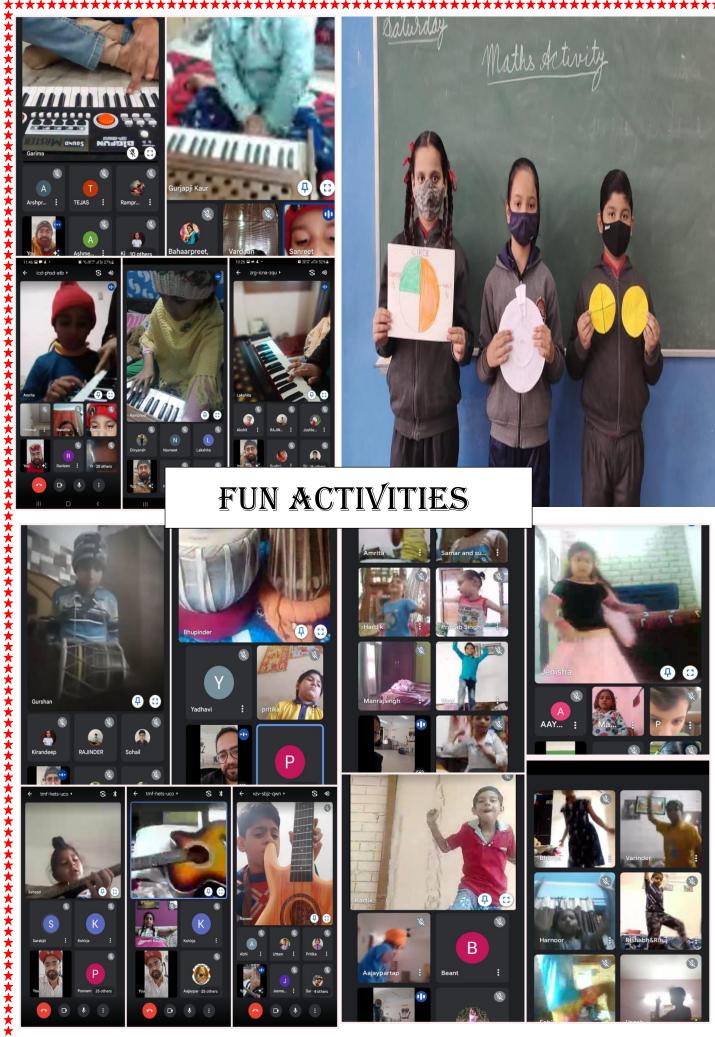

provement of Primary Education. (Term- 2)

The News Letter reflects the creativity, innovation, reasoning power and skill which are being developed in the students.

The empowerment of primary education requires sincere efforts and devotion and CMP is capable of generating motivation in the primary students to accept the challenges.

I feel privileged to have such a hardworking staff and enthusiastic students who work day in, day out in their pursuit of excellence.



MS. T. RUKMANI, ASSISTANT COMMISSIONER

**PATRON IN CHIEF** 









EDITOR-IN-CHIEF Mr. Jageshwar Principal KV MOHALI

EDITOR Mrs. Alka Gohil (H.M)

EDITOR&DESIGNER
Mr. Rajbir Singh
PRT

## **ACTIVITIES OF VIDYALAYA**









DUSSEHRA

















### SURYA NAMSKAAR