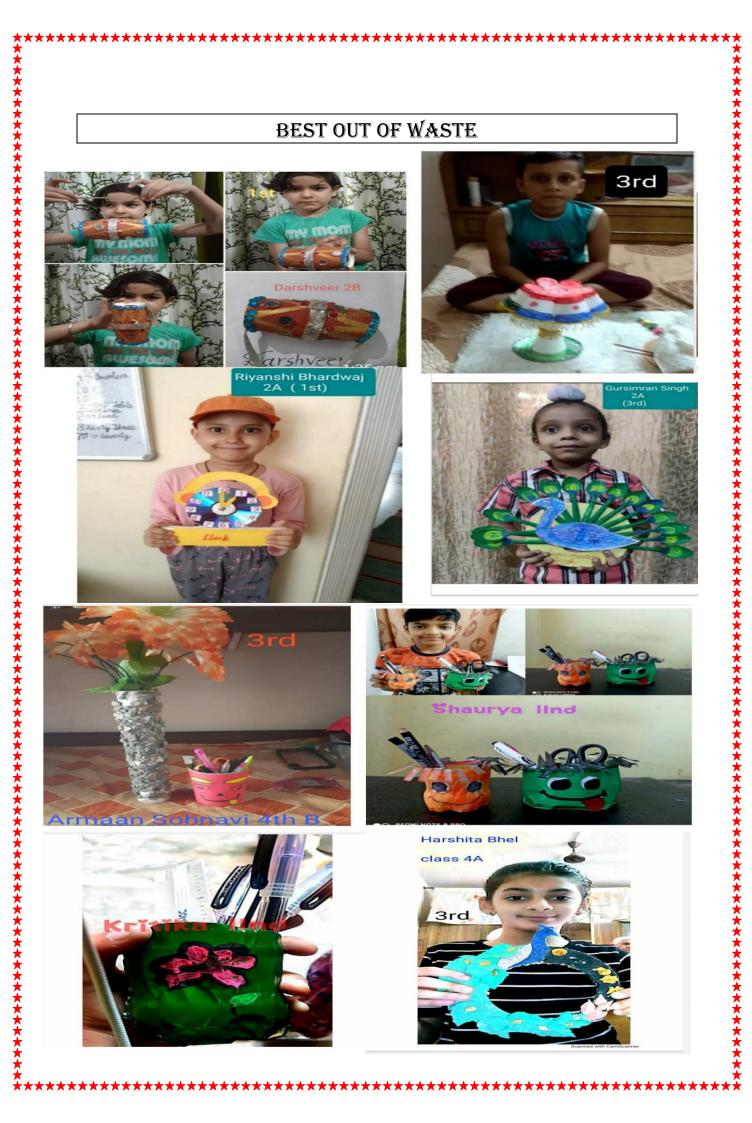

on 2021-22 as a part of the CMP for qualitative improvement of Primary Education. (Term- 2)

The News Letter reflects the creativity, innovation, reasoning power and skill which are being developed in the students.

The empowerment of primary education requires sincere efforts and devotion and CMP is capable of generating motivation in the primary students to accept the challenges.

I feel privileged to have such a hardworking staff and enthusiastic students who work day in, day out in their pursuit of excellence.



MS. T. RUKMANI, ASSISTANT COMMISSIONER

**PATRON IN CHIEF** 









EDITOR-IN-CHIEF Mr. Jageshwar Principal KV MOHALI

EDITOR Mrs. Alka Gohil (H.M)

EDITOR&DESIGNER
Mr. Rajbir Singh
PRT

## **ACTIVITIES OF VIDYALAYA**









DUSSEHRA

















### SURYA NAMSKAAR