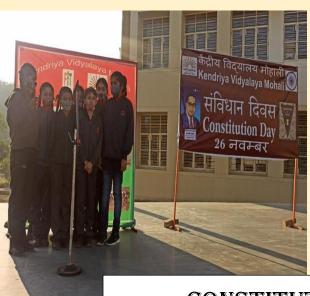

ative improvement of Primary Education. (Term- 2)

The News Letter reflects the creativity, innovation, reasoning power and skill which are being developed in the students.

The empowerment of primary education requires sincere efforts and devotion and CMP is capable of generating motivation in the primary students to accept the challenges.

I feel privileged to have such a hardworking staff and enthusiastic students who work day in, day out in their pursuit of excellence.



MS. T. RUKMANI, ASSISTANT COMMISSIONER

**PATRON IN CHIEF** 









EDITOR-IN-CHIEF Mr. Jageshwar Principal KV MOHALI

EDITOR Mrs. Alka Gohil (H.M)

EDITOR&DESIGNER
Mr. Rajbir Singh
PRT

## **ACTIVITIES OF VIDYALAYA**









DUSSEHRA

















### SURYA NAMSKAAR