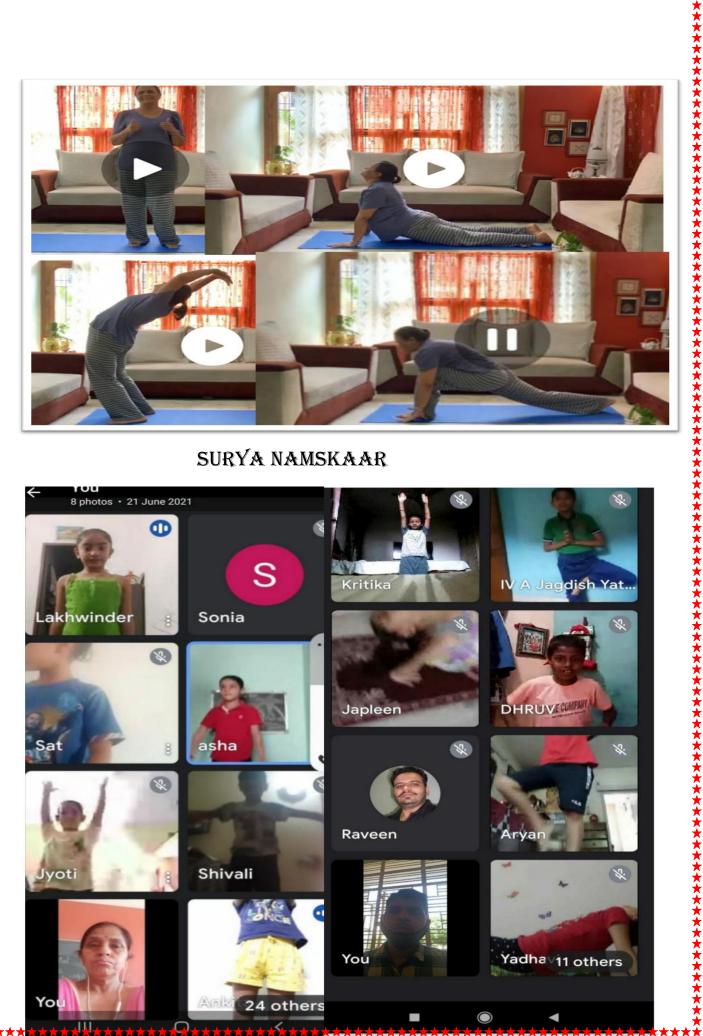

News Letter of the Session 2021-22 as a part of the CMP for qualitative improvement of Primary Education. (Term- 2)

The News Letter reflects the creativity, innovation, reasoning power and skill which are being developed in the students.

The empowerment of primary education requires sincere efforts and devotion and CMP is capable of generating motivation in the primary students to accept the challenges.

I feel privileged to have such a hardworking staff and enthusiastic students who work day in, day out in their pursuit of excellence.



MS. T. RUKMANI, ASSISTANT COMMISSIONER

**PATRON IN CHIEF** 









EDITOR-IN-CHIEF Mr. Jageshwar Principal KV MOHALI

EDITOR Mrs. Alka Gohil (H.M)

EDITOR&DESIGNER
Mr. Rajbir Singh
PRT

## **ACTIVITIES OF VIDYALAYA**









DUSSEHRA

















### SURYA NAMSKAAR