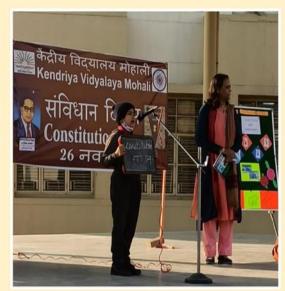

itative improvement of Primary Education. (Term- 2)

The News Letter reflects the creativity, innovation, reasoning power and skill which are being developed in the students.

The empowerment of primary education requires sincere efforts and devotion and CMP is capable of generating motivation in the primary students to accept the challenges.

I feel privileged to have such a hardworking staff and enthusiastic students who work day in, day out in their pursuit of excellence.



MS. T. RUKMANI, ASSISTANT COMMISSIONER

**PATRON IN CHIEF** 









EDITOR-IN-CHIEF Mr. Jageshwar Principal KV MOHALI

EDITOR Mrs. Alka Gohil (H.M)

EDITOR&DESIGNER
Mr. Rajbir Singh
PRT

## **ACTIVITIES OF VIDYALAYA**









DUSSEHRA

















### SURYA NAMSKAAR