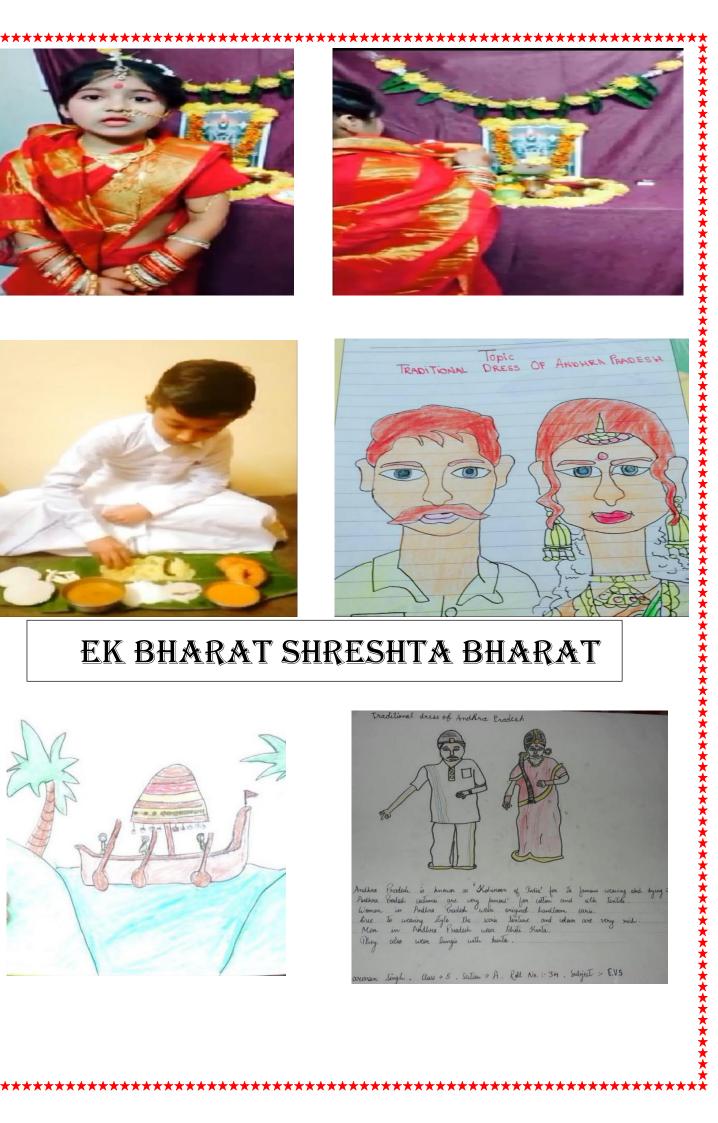

Primary Education. (Term- 2)

The News Letter reflects the creativity, innovation, reasoning power and skill which are being developed in the students.

The empowerment of primary education requires sincere efforts and devotion and CMP is capable of generating motivation in the primary students to accept the challenges.

I feel privileged to have such a hardworking staff and enthusiastic students who work day in, day out in their pursuit of excellence.



MS. T. RUKMANI, ASSISTANT COMMISSIONER

**PATRON IN CHIEF** 









EDITOR-IN-CHIEF Mr. Jageshwar Principal KV MOHALI

EDITOR Mrs. Alka Gohil (H.M)

EDITOR&DESIGNER
Mr. Rajbir Singh
PRT

## **ACTIVITIES OF VIDYALAYA**









DUSSEHRA

















### SURYA NAMSKAAR