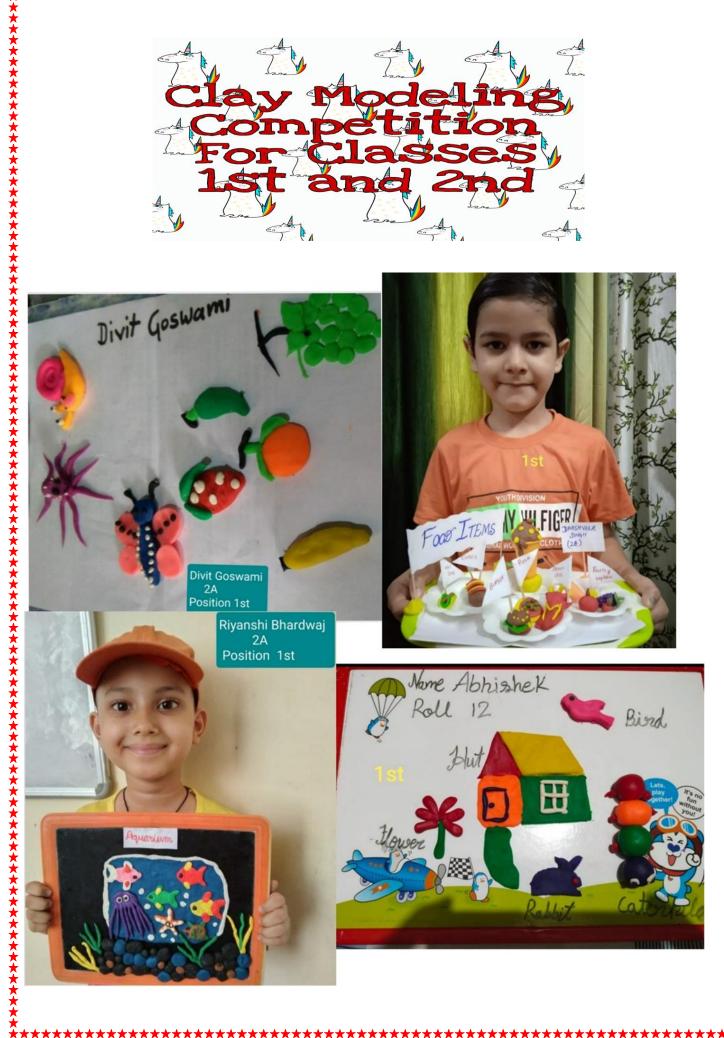

part of the CMP for qualitative improvement of Primary Education. (Term- 2)

The News Letter reflects the creativity, innovation, reasoning power and skill which are being developed in the students.

The empowerment of primary education requires sincere efforts and devotion and CMP is capable of generating motivation in the primary students to accept the challenges.

I feel privileged to have such a hardworking staff and enthusiastic students who work day in, day out in their pursuit of excellence.



MS. T. RUKMANI, ASSISTANT COMMISSIONER

**PATRON IN CHIEF** 









EDITOR-IN-CHIEF Mr. Jageshwar Principal KV MOHALI

EDITOR Mrs. Alka Gohil (H.M)

EDITOR&DESIGNER
Mr. Rajbir Singh
PRT

## **ACTIVITIES OF VIDYALAYA**









DUSSEHRA

















### SURYA NAMSKAAR