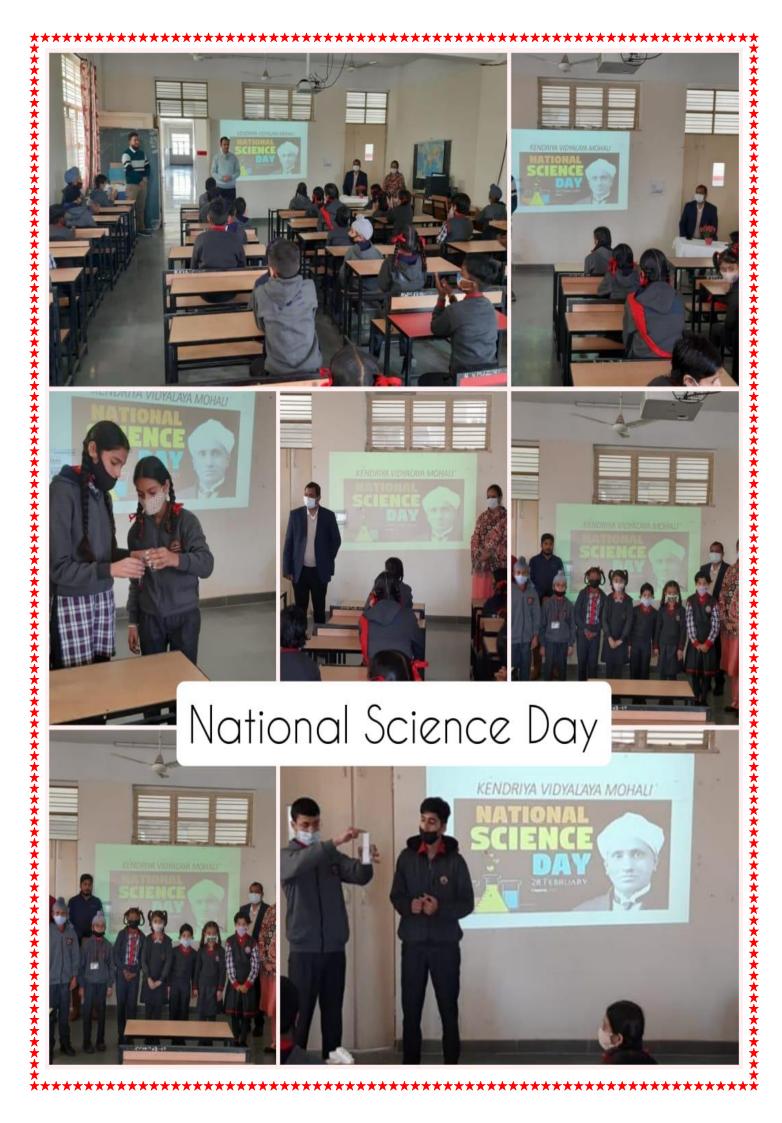

News Letter reflects the creativity, innovation, reasoning power and skill which are being developed in the students.

The empowerment of primary education requires sincere efforts and devotion and CMP is capable of generating motivation in the primary students to accept the challenges.

I feel privileged to have such a hardworking staff and enthusiastic students who work day in, day out in their pursuit of excellence.



MS. T. RUKMANI, ASSISTANT COMMISSIONER

**PATRON IN CHIEF** 









EDITOR-IN-CHIEF Mr. Jageshwar Principal KV MOHALI

EDITOR Mrs. Alka Gohil (H.M)

EDITOR&DESIGNER
Mr. Rajbir Singh
PRT

## **ACTIVITIES OF VIDYALAYA**









DUSSEHRA

















### SURYA NAMSKAAR