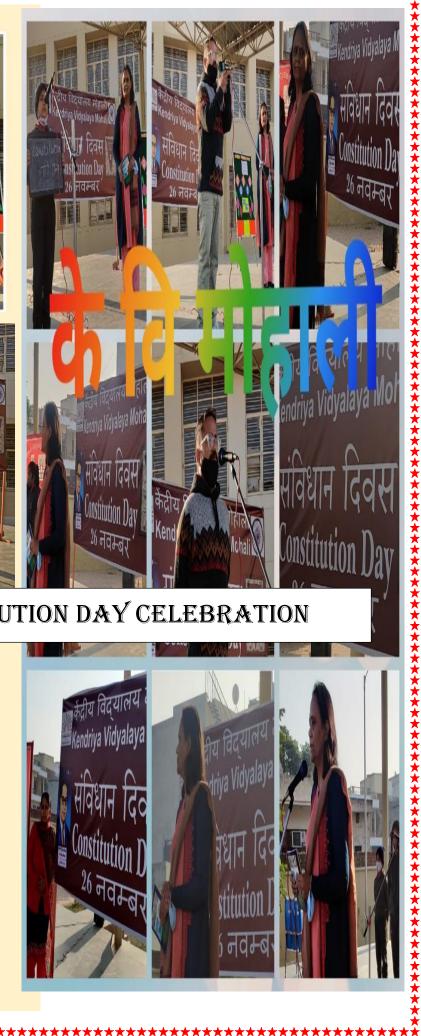

improvement of Primary Education. (Term- 2)

The News Letter reflects the creativity, innovation, reasoning power and skill which are being developed in the students.

The empowerment of primary education requires sincere efforts and devotion and CMP is capable of generating motivation in the primary students to accept the challenges.

I feel privileged to have such a hardworking staff and enthusiastic students who work day in, day out in their pursuit of excellence.



MS. T. RUKMANI, ASSISTANT COMMISSIONER

**PATRON IN CHIEF** 









EDITOR-IN-CHIEF Mr. Jageshwar Principal KV MOHALI

EDITOR Mrs. Alka Gohil (H.M)

EDITOR&DESIGNER
Mr. Rajbir Singh
PRT

## **ACTIVITIES OF VIDYALAYA**









DUSSEHRA

















### SURYA NAMSKAAR