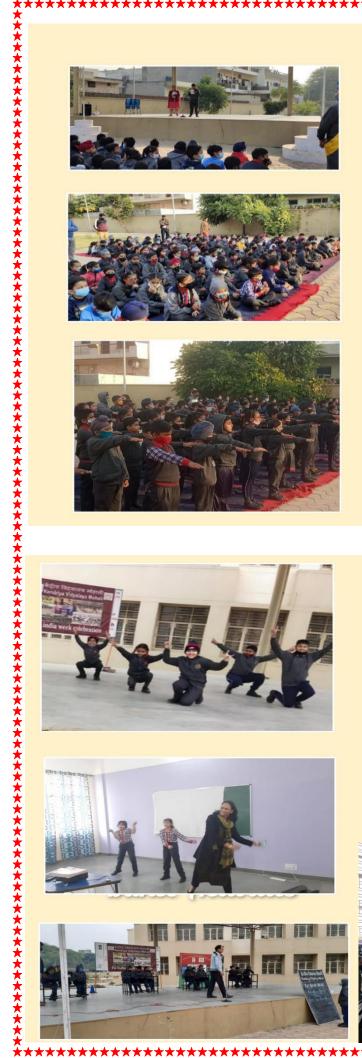

CMP for qualitative improvement of Primary Education. (Term- 2)

The News Letter reflects the creativity, innovation, reasoning power and skill which are being developed in the students.

The empowerment of primary education requires sincere efforts and devotion and CMP is capable of generating motivation in the primary students to accept the challenges.

I feel privileged to have such a hardworking staff and enthusiastic students who work day in, day out in their pursuit of excellence.



MS. T. RUKMANI, ASSISTANT COMMISSIONER

**PATRON IN CHIEF** 









EDITOR-IN-CHIEF Mr. Jageshwar Principal KV MOHALI

EDITOR Mrs. Alka Gohil (H.M)

EDITOR&DESIGNER
Mr. Rajbir Singh
PRT

## **ACTIVITIES OF VIDYALAYA**









DUSSEHRA

















### SURYA NAMSKAAR