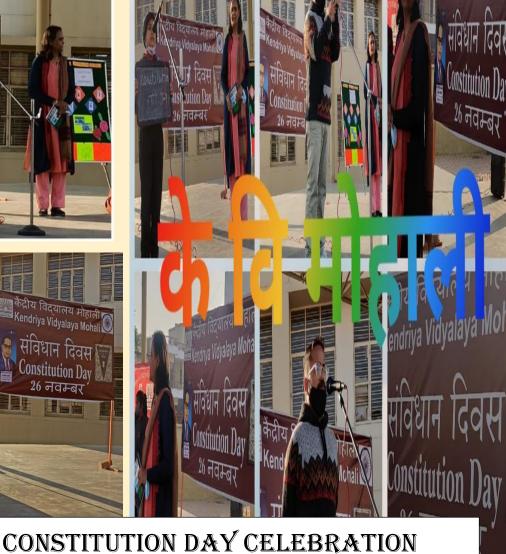

ive improvement of Primary Education. (Term- 2)

The News Letter reflects the creativity, innovation, reasoning power and skill which are being developed in the students.

The empowerment of primary education requires sincere efforts and devotion and CMP is capable of generating motivation in the primary students to accept the challenges.

I feel privileged to have such a hardworking staff and enthusiastic students who work day in, day out in their pursuit of excellence.



MS. T. RUKMANI, ASSISTANT COMMISSIONER

**PATRON IN CHIEF** 









EDITOR-IN-CHIEF Mr. Jageshwar Principal KV MOHALI

EDITOR Mrs. Alka Gohil (H.M)

EDITOR&DESIGNER
Mr. Rajbir Singh
PRT

## **ACTIVITIES OF VIDYALAYA**









DUSSEHRA

















### SURYA NAMSKAAR