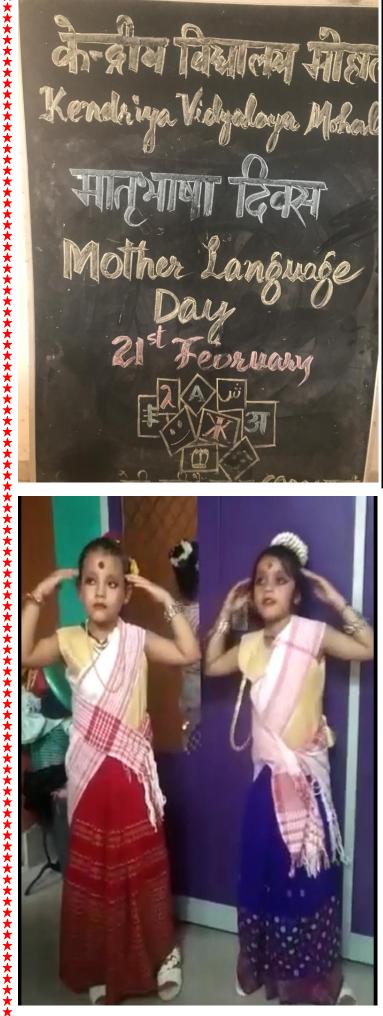

. (Term- 2)

The News Letter reflects the creativity, innovation, reasoning power and skill which are being developed in the students.

The empowerment of primary education requires sincere efforts and devotion and CMP is capable of generating motivation in the primary students to accept the challenges.

I feel privileged to have such a hardworking staff and enthusiastic students who work day in, day out in their pursuit of excellence.



MS. T. RUKMANI, ASSISTANT COMMISSIONER

**PATRON IN CHIEF** 









EDITOR-IN-CHIEF Mr. Jageshwar Principal KV MOHALI

EDITOR Mrs. Alka Gohil (H.M)

EDITOR&DESIGNER
Mr. Rajbir Singh
PRT

## **ACTIVITIES OF VIDYALAYA**









DUSSEHRA

















### SURYA NAMSKAAR