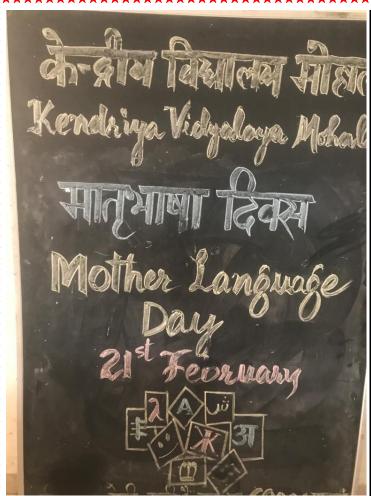

tion. (Term- 2)

The News Letter reflects the creativity, innovation, reasoning power and skill which are being developed in the students.

The empowerment of primary education requires sincere efforts and devotion and CMP is capable of generating motivation in the primary students to accept the challenges.

I feel privileged to have such a hardworking staff and enthusiastic students who work day in, day out in their pursuit of excellence.



MS. T. RUKMANI, ASSISTANT COMMISSIONER

**PATRON IN CHIEF** 









EDITOR-IN-CHIEF Mr. Jageshwar Principal KV MOHALI

EDITOR Mrs. Alka Gohil (H.M)

EDITOR&DESIGNER
Mr. Rajbir Singh
PRT

## **ACTIVITIES OF VIDYALAYA**









DUSSEHRA

















### SURYA NAMSKAAR