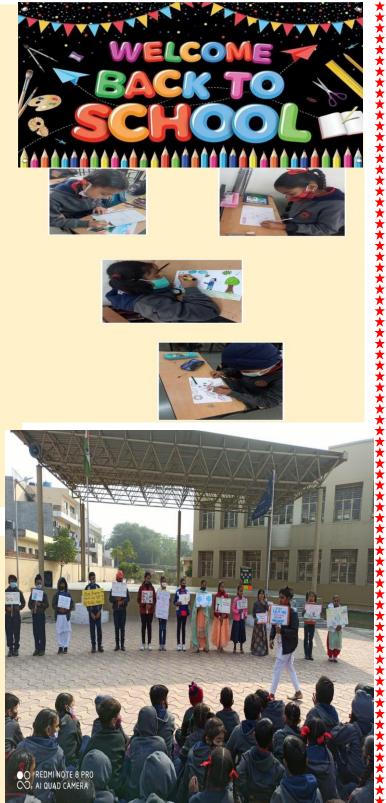

qualitative improvement of Primary Education. (Term- 2)

The News Letter reflects the creativity, innovation, reasoning power and skill which are being developed in the students.

The empowerment of primary education requires sincere efforts and devotion and CMP is capable of generating motivation in the primary students to accept the challenges.

I feel privileged to have such a hardworking staff and enthusiastic students who work day in, day out in their pursuit of excellence.



MS. T. RUKMANI, ASSISTANT COMMISSIONER

**PATRON IN CHIEF** 









EDITOR-IN-CHIEF Mr. Jageshwar Principal KV MOHALI

EDITOR Mrs. Alka Gohil (H.M)

EDITOR&DESIGNER
Mr. Rajbir Singh
PRT

## **ACTIVITIES OF VIDYALAYA**









DUSSEHRA

















### SURYA NAMSKAAR