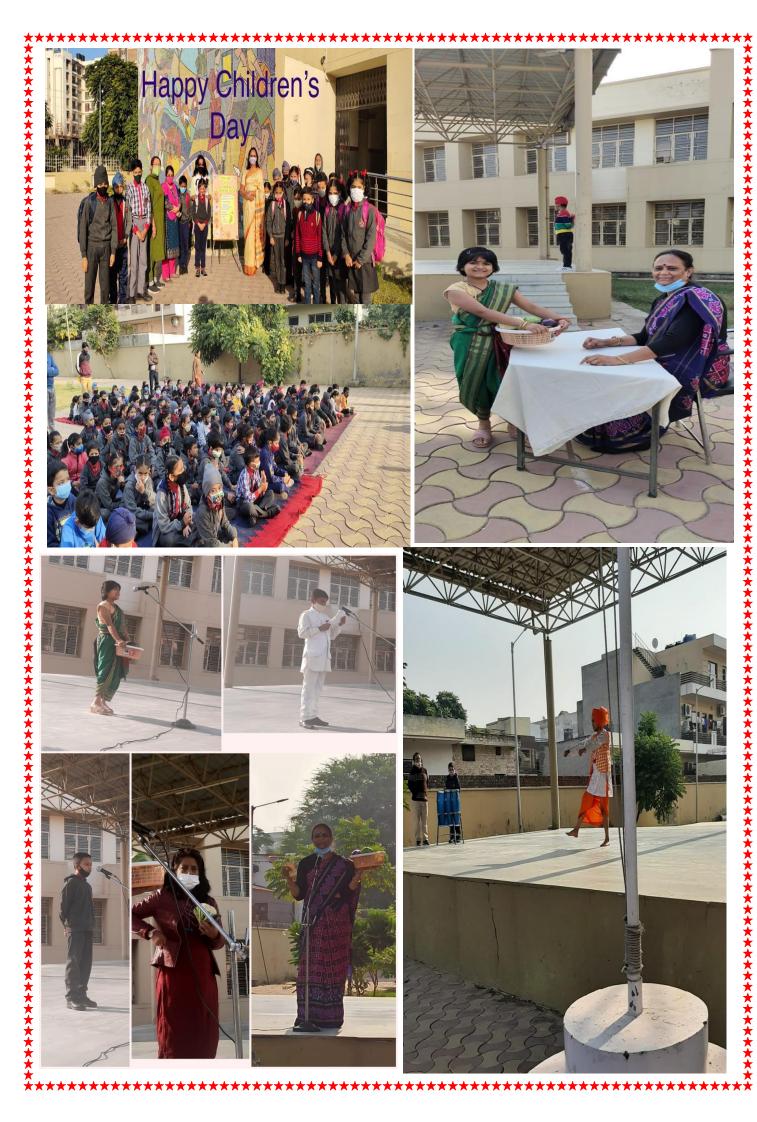

ement of Primary Education. (Term- 2)

The News Letter reflects the creativity, innovation, reasoning power and skill which are being developed in the students.

The empowerment of primary education requires sincere efforts and devotion and CMP is capable of generating motivation in the primary students to accept the challenges.

I feel privileged to have such a hardworking staff and enthusiastic students who work day in, day out in their pursuit of excellence.



MS. T. RUKMANI, ASSISTANT COMMISSIONER

**PATRON IN CHIEF** 









EDITOR-IN-CHIEF Mr. Jageshwar Principal KV MOHALI

EDITOR Mrs. Alka Gohil (H.M)

EDITOR&DESIGNER
Mr. Rajbir Singh
PRT

## **ACTIVITIES OF VIDYALAYA**









DUSSEHRA

















### SURYA NAMSKAAR